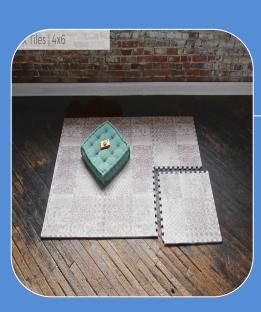

**Portable Sink** 

An outdoor handwashing station will be provided in the garden for thorough handwashing upon arrival.

All rugs have been removed and replaced with these highquality foam mats that can be sanitized and wiped clean throughout the day.