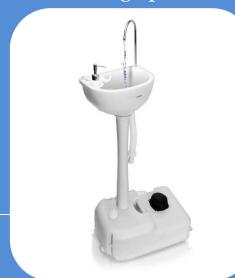

**Portable Sink** 

An outdoor handwashing station will be provided in the garden for thorough handwashing upon arrival.

All rugs have been removed and replaced with these highquality foam mats that can be sanitized and wiped clean throughout the day.